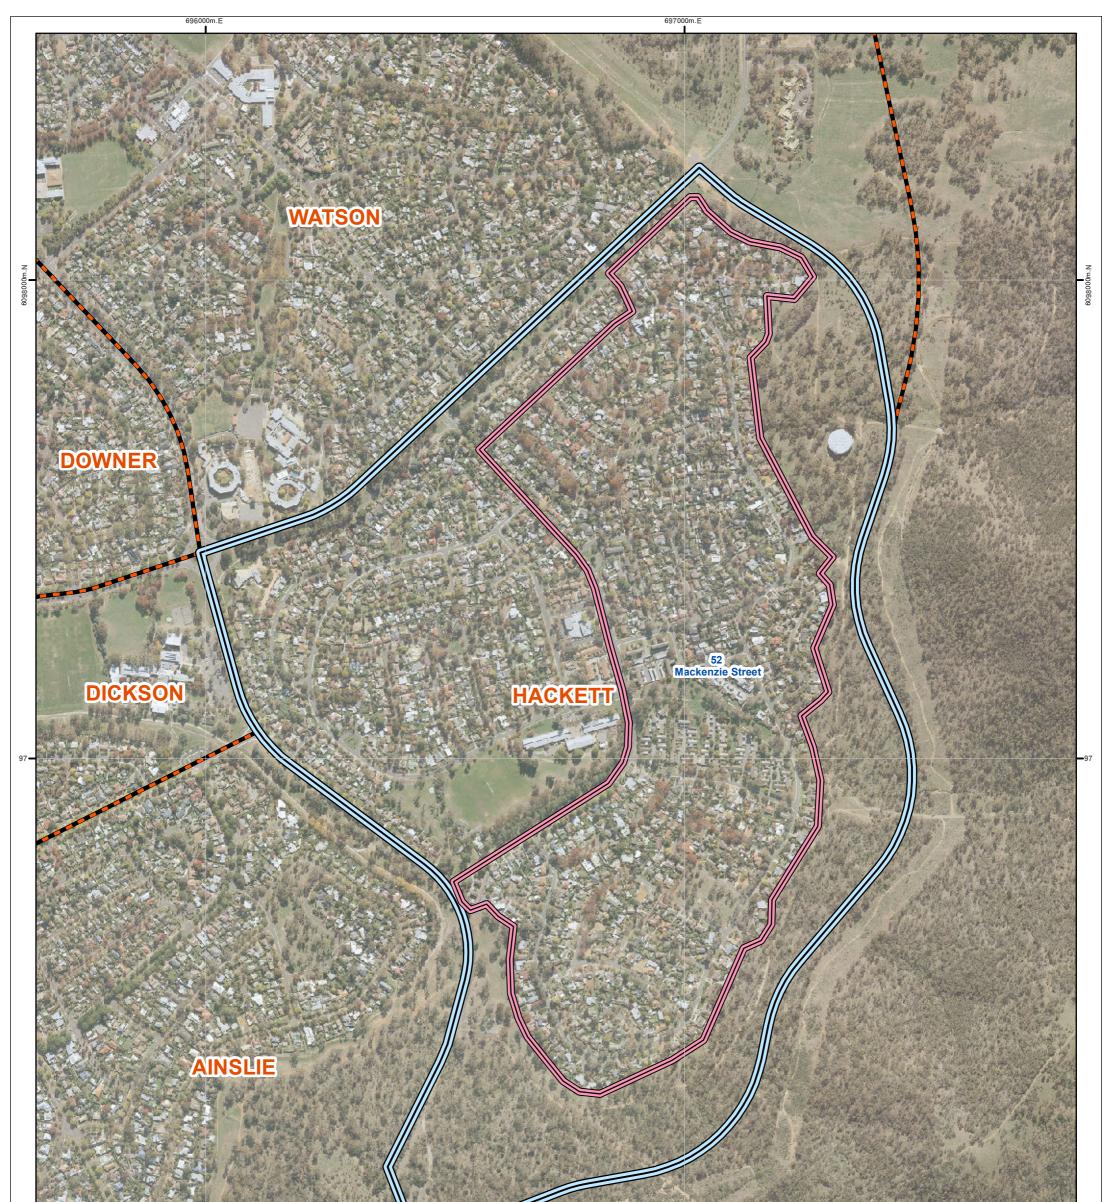

| 696000m.E                                                |                                                                                             | 697000m.E                                                                     |                                                                                 |                                                                   |
|----------------------------------------------------------|---------------------------------------------------------------------------------------------|-------------------------------------------------------------------------------|---------------------------------------------------------------------------------|-------------------------------------------------------------------|
|                                                          | WARNING INFORMATION                                                                         | SCALE                                                                         | LEGEND                                                                          |                                                                   |
|                                                          | Data Supplied by various stakeholders under ANZLIC* Guidelines.                             | 1 : 7,900 w→E                                                                 | CFU Training and Recruitment Area                                               |                                                                   |
| CFU Training<br>& Recruitment Area<br>Suburb:<br>Hackett | The Stakeholders take no reponsibility for                                                  | S<br>0 0.06 0.12 0.18 0.24<br>Kilometres<br>PRODUCTION INFORMATION            | CFU Operational Area                                                            | Mark Brown AFSM<br>Chief Officer<br>ACT Fire & Rescue             |
| CFU 52 Mackenzie Street                                  | errors or omission nor any loss or damage that may result from the use of this infromation. | Map Projection: GDA 1994 MGA Zone 55                                          |                                                                                 | Date:/                                                            |
|                                                          | *Australian New Zealand Land Information Council.                                           | Print Date / Time: 21/11/2019 11:29<br>Produced by: ESA Spatial Services Unit | File Path: T\PROJECTS\KW_JOBS_2019\2019_061_CFU_Update_2019\CFU_Update_2018.mxd | Signed under ACT Emergencies Act 2004<br>Section 4.2.2, Clause 47 |