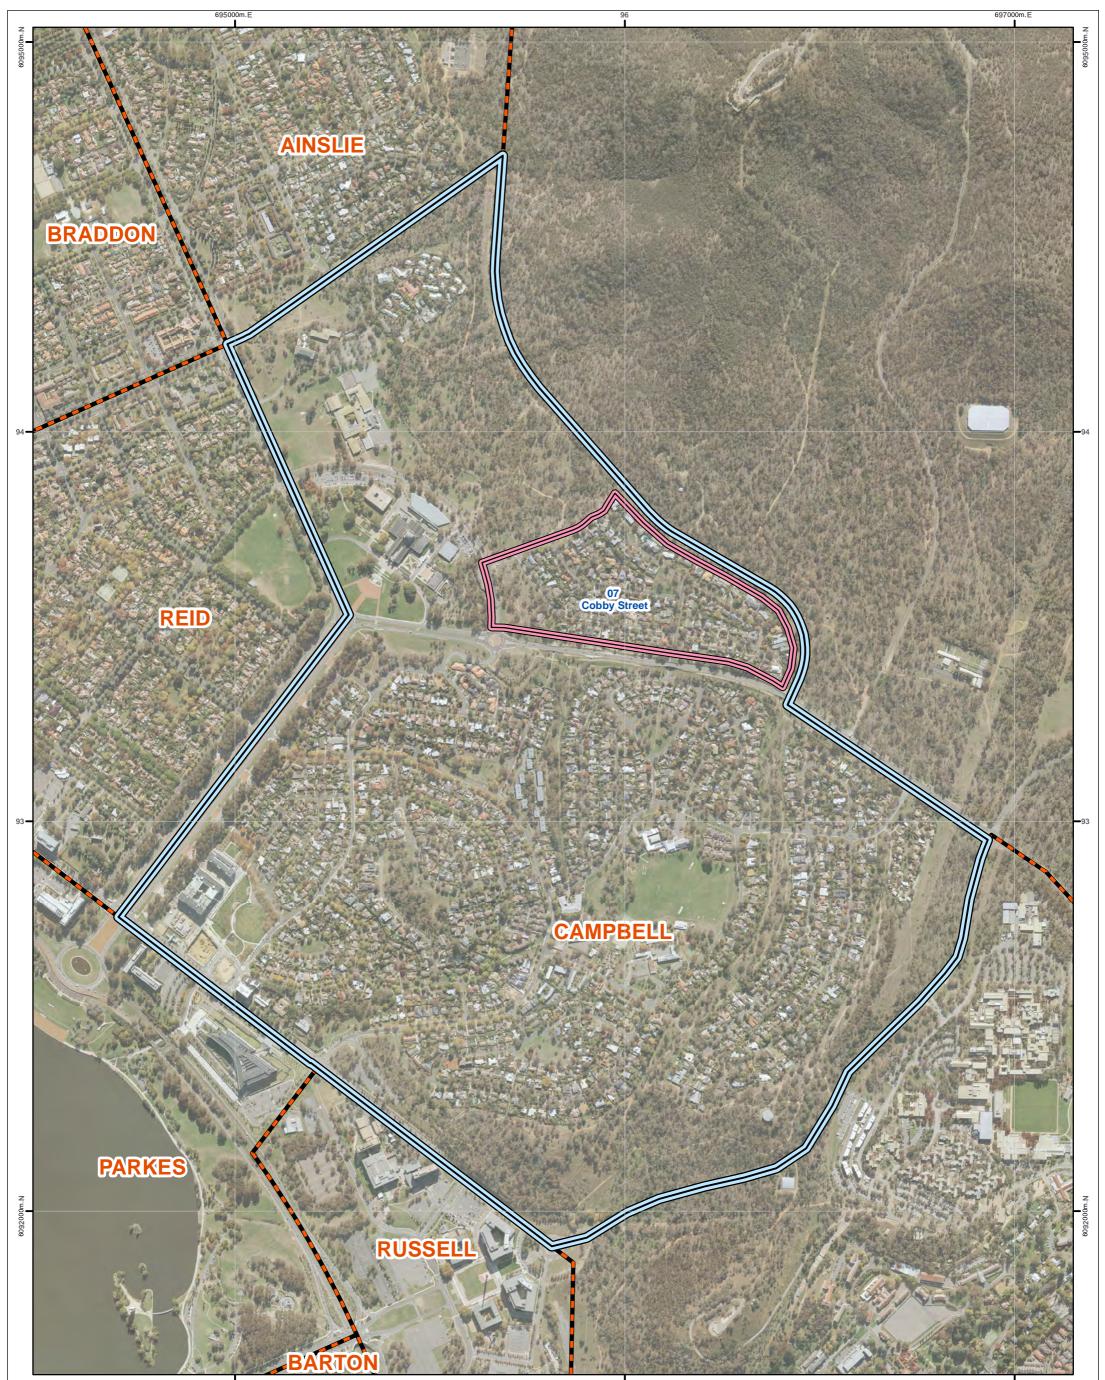

| 695000m.E                                                 |                                                                                                                                                                                     | 96                                                                            |                                                                             | 697000m.E                                                         |
|-----------------------------------------------------------|-------------------------------------------------------------------------------------------------------------------------------------------------------------------------------------|-------------------------------------------------------------------------------|-----------------------------------------------------------------------------|-------------------------------------------------------------------|
| A ACT                                                     | WARNING INFORMATION                                                                                                                                                                 | SCALE                                                                         | LEGEND                                                                      |                                                                   |
| 🚳 🥙 kart                                                  | Data Supplied by various stakeholders under ANZLIC* Guidelines.                                                                                                                     | 1 : 9,700 w→E                                                                 | CFU Training and Recruitment Area                                           |                                                                   |
| CFU Training<br>& Recruitment Area<br>Suburb:<br>Campbell | The information contained herein has been<br>provided in good faith. Effort has been made to<br>ensure its accuracy and completeness.<br>The Stakeholders take no reponsibility for | S<br>0 0.075 0.15 0.225 0.3<br>Kilometres                                     | CFU Operational Area                                                        | Ark Brown AFSM<br>Chief Officer<br>ACT Fire & Rescue              |
| CFU 07 Cobby Street                                       | errors or omission nor any loss or damage that may result from the use of this infromation.                                                                                         | PRODUCTION INFORMATION Map Projection: GDA 1994 MGA Zone 55                   |                                                                             | Date://                                                           |
|                                                           | *Australian New Zealand Land Information Council.                                                                                                                                   | Print Date / Time: 21/08/2018 12:52<br>Produced by: ESA Spatial Services Unit | File Path: T:\PROJECTS\KW_JOBS_2018\2018_062_CFU_Update\CFU_Update_2018.mxd | Signed under ACT Emergencies Act 2004<br>Section 4.2.2, Clause 47 |