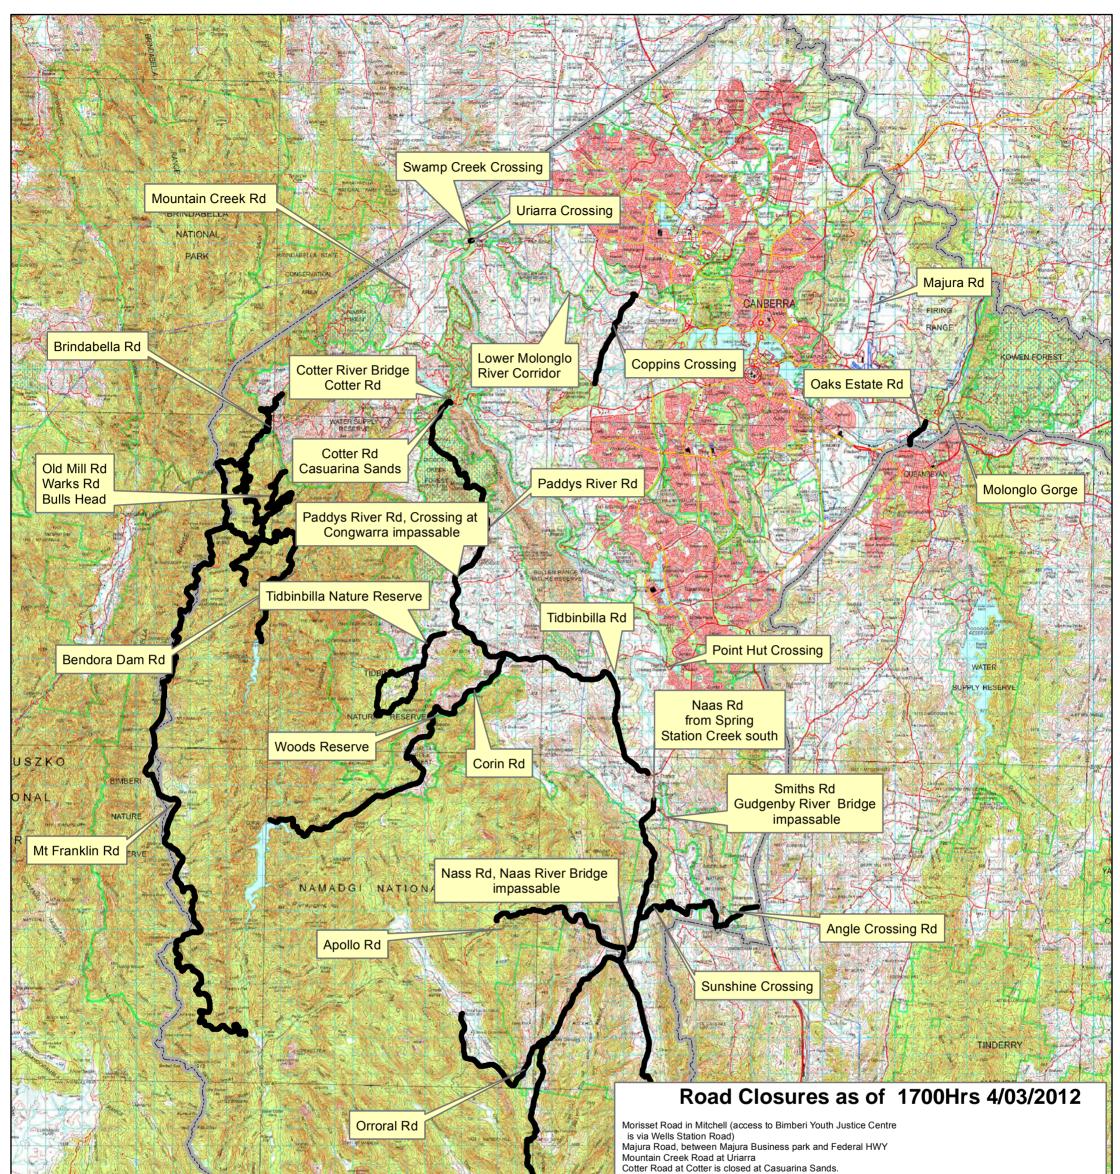

Tidbinbilla Road is closed at the intersection of Booroomba Road through to Paddys River Road.

Corin Road at the intersection with Paddy's River Road Paddy's River Road Naas Road closed one kilometre south of Tharwa Boboyan Road full length from Naas to the boarder. Smiths Road from the Bridge at its start in ACT which has major damage and is impassable Apollo Road Bendora Dam Road Orroral Valley Road Brindabella Road at the start of the dirt section in ACT to the NSW border Mount Franklin Road Molonglo Gorge Road Namadgi National Park All roads within park Cotter Bridge, Cotter Road at Cotter Naas Road bridge, over the Gudgenby River major damage and is impassable Uriarra Crossing, Uriarra Road Swamp Creek Crossing, Uriarra Road Coppins Crossing, Coppins Crossing Road Point Hut Crossing, Point Hut Road Oaks Estate Crossing, Oaks Estate Road Sunshine Crossing, Sunshine Road Angle Crossing, Angle Crossing Road Smiths Road Bridge over Gudgenby River, major damage and is impassable Crossing over Paddys River Rd at Congwarra, 200m past Discovery Drive major damage and is impassable