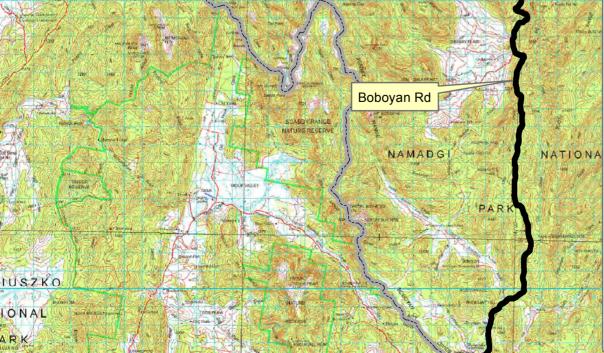

Tidbinbilla Road is closed at the intersection of Booroomba Road through to Paddys River Road.

Corin Road at the intersection with Paddy's River Road Paddy's River Road Naas Road closed one kilometre south of Tharwa Boboyan Road full length from Naas to the boarder. Smiths Road from the Bridge at its start in ACT which has major damage and is impassable Apollo Road Bendora Dam Road Orroral Valley Road Brindabella Road at the start of the dirt section in ACT to the NSW border Mount Franklin Road Molonglo Gorge Road Namadgi National Park All roads within park Cotter Bridge, Cotter Road at Cotter Naas Road bridge, over the Gudgenby River major damage and is impassable Uriarra Crossing, Uriarra Road Swamp Creek Crossing, Uriarra Road Coppins Crossing, Coppins Crossing Road Point Hut Crossing, Point Hut Road Oaks Estate Crossing, Oaks Estate Road Sunshine Crossing, Sunshine Road Angle Crossing, Angle Crossing Road Smiths Road Bridge over Gudgenby River, major damage and is impassable Crossing over Paddys River Rd at Congwarra, 200m past Discovery Drive major damage and is impassable